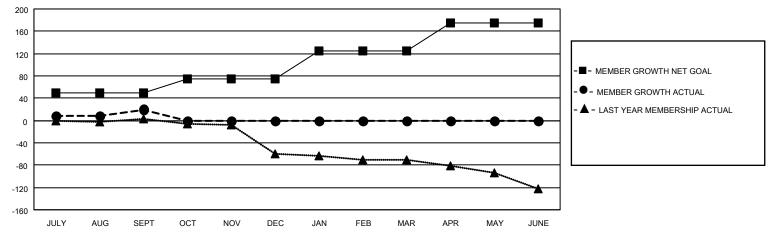

## District 201Q1

| Clubs                 |               |           |               | Members               |                         |                         |                                                    |
|-----------------------|---------------|-----------|---------------|-----------------------|-------------------------|-------------------------|----------------------------------------------------|
| RESULTS FOR 2022-2023 |               |           |               | RESULTS FOR 2022-2023 |                         |                         |                                                    |
| QUARTER               | NEW CLUB GOAL | NEW CLUBS | DROPPED CLUBS | QUARTER MEM           | MBER GROWTH NET<br>GOAL | MEMBER GROWTH<br>ACTUAL | DROPPED<br>MEMBERS ACTUAL<br>(including transfers) |
| JULY/AUG/SEPT         | 0             | 0         | 0             | JULY/AUG/SEPT         | 50                      | 47                      | 20                                                 |
| OCT/NOV/DEC           | 0             | 0         | 0             | OCT/NOV/DEC           | 25                      | 0                       | 0                                                  |
| JAN/FEB/MAR           | 1             | 0         | 0             | JAN/FEB/MAR           | 50                      | 0                       | 0                                                  |
| APR/MAY/JUNE          | 1             | 0         | 0             | APR/MAY/JUNE          | 50                      | 0                       | 0                                                  |

#### GOALS AND ACTUAL MEMBERS CUMULATIVE

| DROPPED CLUBS: 0 |    | 23 CLUBS OF 72 ADDED 1 OR<br>MORE NEW MEMBERS | GENDER DISTRIBUTION                 |              |  |
|------------------|----|-----------------------------------------------|-------------------------------------|--------------|--|
|                  |    | MORE NEW MEMBERS                              | MALE                                | 859 (59.65%) |  |
|                  |    |                                               | FEMALE 580 (40.28%)                 |              |  |
| DROPPED MEMBERS  |    |                                               | NON BINARY                          | 1 (0.07%)    |  |
| 25054050         | 4  |                                               | PREFER NOT TO ANSWER                | 0 (0.00%)    |  |
| DECEASED         | 4  |                                               |                                     |              |  |
| CLUB CANCELLED   | 0  | CLICK HERE FOR CUMULATIVE                     | TOTAL FAMILY UNIT MEMBERS 253       |              |  |
| OTHER            | 16 | MEMBERSHIP DATA                               |                                     |              |  |
| TOTAL            | 20 |                                               | FAMILY MEMBERS PAYING HALF DUES 128 |              |  |
|                  |    |                                               |                                     |              |  |