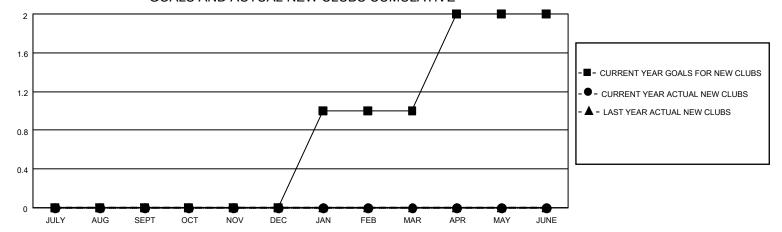

## District 201Q1

| Clubs                 |               |           |               | Members               |                         |                         |                                                    |
|-----------------------|---------------|-----------|---------------|-----------------------|-------------------------|-------------------------|----------------------------------------------------|
| RESULTS FOR 2022-2023 |               |           |               | RESULTS FOR 2022-2023 |                         |                         |                                                    |
| QUARTER               | NEW CLUB GOAL | NEW CLUBS | DROPPED CLUBS | QUARTER MEM           | MBER GROWTH NET<br>GOAL | MEMBER GROWTH<br>ACTUAL | DROPPED<br>MEMBERS ACTUAL<br>(including transfers) |
| JULY/AUG/SEPT         | 0             | 0         | 0             | JULY/AUG/SEPT         | 50                      | 47                      | 20                                                 |
| OCT/NOV/DEC           | 0             | 0         | 0             | OCT/NOV/DEC           | 25                      | 0                       | 0                                                  |
| JAN/FEB/MAR           | 1             | 0         | 0             | JAN/FEB/MAR           | 50                      | 0                       | 0                                                  |
| APR/MAY/JUNE          | 1             | 0         | 0             | APR/MAY/JUNE          | 50                      | 0                       | 0                                                  |

#### GOALS AND ACTUAL NEW CLUBS CUMULATIVE